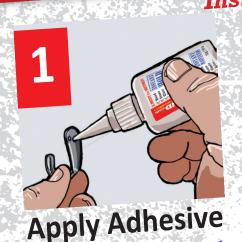

## It's easy... instant Gluing, repairing, fastening, rebuilding

Instantbond can be used with our without Activator

(Spagetti bead size to Item or one side of repair part)

What makes Instantbond so unique is its ability to cure in as little as 3 seconds, allowing you to use the fixed or repaired item immediately! No more waiting for hours, clamping taping, or unnecesary hold downs. It's not just simply a glue, it's an "instant weld" on demand. Totally revelutionary! a real game changer. A whole new method of adhesion Imagine the possibilities "Enjoy the freedom"

This will be the only Glue you will use!

(on area to install or other side of part to repair)