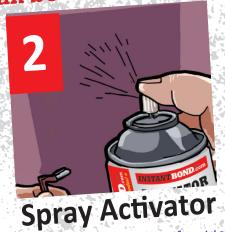

## Hold 3 seconds

(align quickly and hold firmly for a few seconds) (6-8 Min without Activator)

Watch how to videos Instantbond.com

INSTANTBOND.com

Your "GO TO" Solution

World's Fastest & Strongest Glue