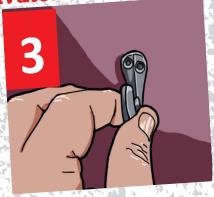

## Hold 3 seconds

(align quickly and hold firmly for a few seconds) (6-8 Min without Activator)

Watch how to videos Instantbond.com

INSTANTBOND.com

Your "GO TO" Solution

World's Fastest & Strongest Glue